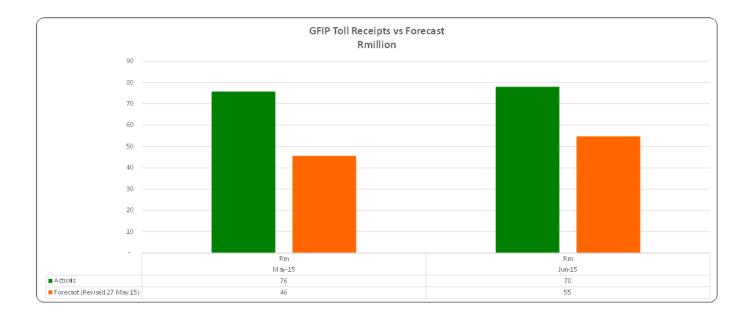

Answer

(a) The graph below depicts the monthly cash receipts since the announcement of the new dispensation.

(b) The graph below depicts the monthly cash flow comparison for the 12 months prior to the announcement of the new dispensation.