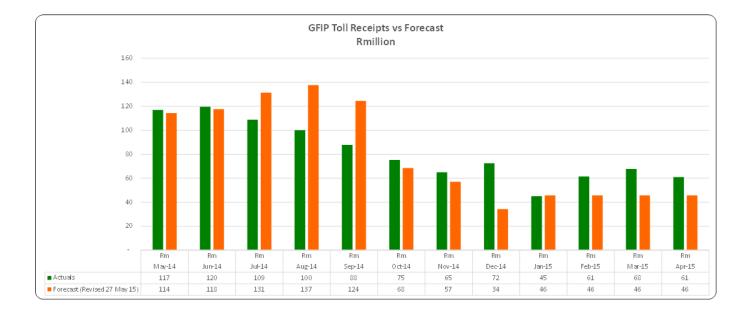

Answer

(a) The graph below depicts the monthly cash receipts since the announcement of the new dispensation.

(b) The graph below depicts the monthly cash flow comparison for the 12 months prior to the announcement of the new dispensation.