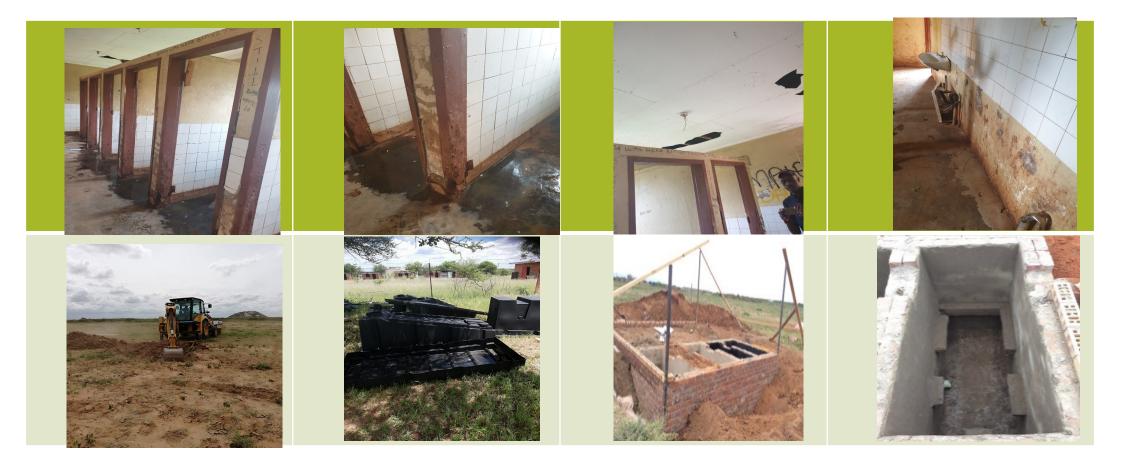

#### Before our sanitation programme:

#### ACTIVITIES OF THE PROJECT EARTHWORKS

- Excavation of pit trenches
- Backfilling
- Compaction

#### CONCRETE FORMWORK & REINFORCEMENT

- Base concrete & slab
- MASONRY
- Brickworks for pit lining using (Mampara)
- Brickworks for super structure (Face Brick)